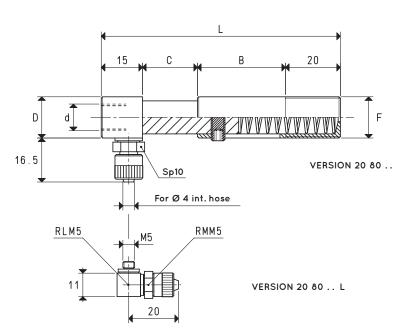

## VACUUM CUP HOLDERS WITH STRAIGHT QUICK COUPLER FOR PLASTIC HOSE Ø 4 X 6

| The state of the s |    |                    |               |               |            |    |                    |  |  |  |  |
|--------------------------------------------------------------------------------------------------------------------------------------------------------------------------------------------------------------------------------------------------------------------------------------------------------------------------------------------------------------------------------------------------------------------------------------------------------------------------------------------------------------------------------------------------------------------------------------------------------------------------------------------------------------------------------------------------------------------------------------------------------------------------------------------------------------------------------------------------------------------------------------------------------------------------------------------------------------------------------------------------------------------------------------------------------------------------------------------------------------------------------------------------------------------------------------------------------------------------------------------------------------------------------------------------------------------------------------------------------------------------------------------------------------------------------------------------------------------------------------------------------------------------------------------------------------------------------------------------------------------------------------------------------------------------------------------------------------------------------------------------------------------------------------------------------------------------------------------------------------------------------------------------------------------------------------------------------------------------------------------------------------------------------------------------------------------------------------------------------------------------------|----|--------------------|---------------|---------------|------------|----|--------------------|--|--|--|--|
| Item                                                                                                                                                                                                                                                                                                                                                                                                                                                                                                                                                                                                                                                                                                                                                                                                                                                                                                                                                                                                                                                                                                                                                                                                                                                                                                                                                                                                                                                                                                                                                                                                                                                                                                                                                                                                                                                                                                                                                                                                                                                                                                                           | В  | <b>C</b><br>stroke | <b>d</b><br>Ø | <b>D</b><br>∅ | F<br>Ø     | L  | <b>Weight</b><br>g |  |  |  |  |
| 20 80 15                                                                                                                                                                                                                                                                                                                                                                                                                                                                                                                                                                                                                                                                                                                                                                                                                                                                                                                                                                                                                                                                                                                                                                                                                                                                                                                                                                                                                                                                                                                                                                                                                                                                                                                                                                                                                                                                                                                                                                                                                                                                                                                       | 22 | 15                 | G1/8"         | 15            | M10 x 0.75 | 72 | 26                 |  |  |  |  |
| 20 80 20                                                                                                                                                                                                                                                                                                                                                                                                                                                                                                                                                                                                                                                                                                                                                                                                                                                                                                                                                                                                                                                                                                                                                                                                                                                                                                                                                                                                                                                                                                                                                                                                                                                                                                                                                                                                                                                                                                                                                                                                                                                                                                                       | 32 | 20                 | G1/8"         | 15            | M15 x 1.00 | 87 | 42                 |  |  |  |  |

Note: To order chrome-plated iron, add the letters FC to the item.

To order vacuum cup holders with L fittings, add the letter L to the code.