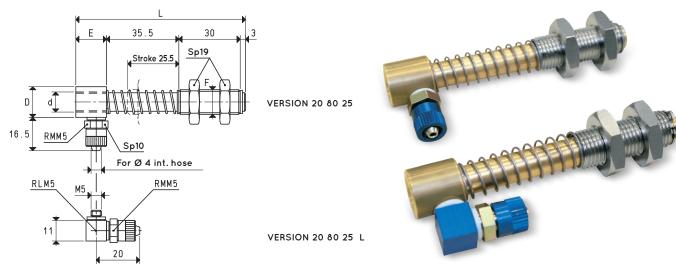

## VACUUM CUP HOLDERS WITH STRAIGHT QUICK COUPLER FOR PLASTIC HOSE Ø 4 X 6

| Item     | <b>d</b><br>Ø | <b>D</b><br>Ø | E  | <b>F</b><br>Ø | L    | <b>Weight</b><br>g |
|----------|---------------|---------------|----|---------------|------|--------------------|
| 20 80 25 | G1/8"         | 15            | 15 | M12 x 1.25    | 83.5 | 82                 |

Note: To order vacuum cup holders with L fittings, add the letter L to the code.